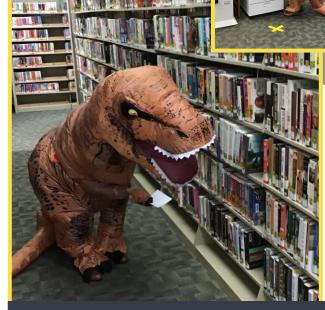

**Director's Report:** In addition to the written report, Schmidt reported on the upcoming Cemetery Walk event and asked if any Board members would be interested in helping to volunteer as tour guides. Dobrovolny reported on two upcoming events: a virtual author visit for this year's One Book South Dakota title, *The Children's Blizzard* and the outdoor movie event on May 22.