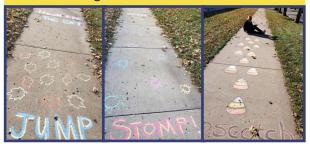

**Director's Report:** In addition to the written report, Schmidt reported on the upcoming Cemetery Walk event and asked if any Board members would be interested in helping to volunteer as tour guides. Dobrovolny reported on two upcoming events: a virtual author visit for this year's One Book South Dakota title, *The Children's Blizzard* and the outdoor movie event on May 22.