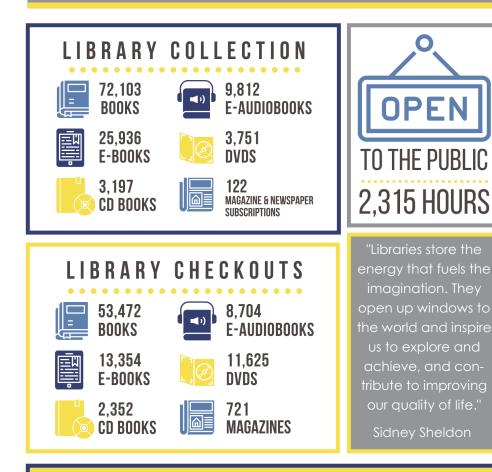

ering exceptional services to the community.



# ... Serving through a Pandemic ...



As a result of COVID-19 safety precautions for both patrons and staff, the front desk was outfitted with a Plexiglass barrier.

"Everything you need for better future and success has already been written. And guess what? All you have to do is go to the library."

Henri Frederic Amiel



# 119 | ADDED TO COLLECTION 534 | CIRCULATION

The Yankton Community Library added Wonderbooks to its children's collection in 2020! Every Wonderbook is a print book with a ready-to-play audiobook with easy-to-use button controls for kids inside. Kids simply press play to read along with their favorite books and then switch to learning mode for literacy learning and fun.



## ... Collection, Circulation & Services ...





### ... TOP TITLES IN FOR CHECK-OUT IN 2020 ...

ADULT DVD

ADULT SERIES

**ADULT FICTION** 

**YA FICTION** 

JUNIOR FICTION

**KIDS DVD** 



### Another 'normal' year of pro-

**grams?** Perhaps not. The year started off strong in January and February with programs like after-school Lego Club, bilingual story time and a Downton Abbey Trivia Night hosted at Ben's Brewing Co., but with the onset of the pandemic, YCL adapted quickly and shifted to more virtual, drive-by and outdoor events to continue serving the Yankton community while putting safety first for all!



On Wednesday, July 29th, Tommy the Turtle, the official mascot of Yankton County Emergency Management helped hand out goodie bags with a book and information about severe weather preparedness to area youth in a drive-by p