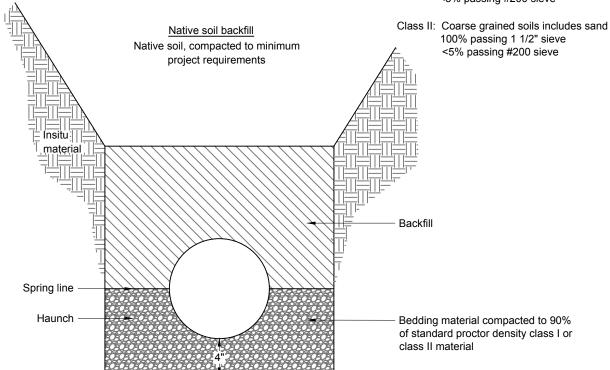

## Material

Class I: Crushed rock or gravel 100% passing 1 1/2"sieve <5% passing #200 sieve

Foundation

Assume: 140 lbs. per cubic foot pipe strength class shown on plans