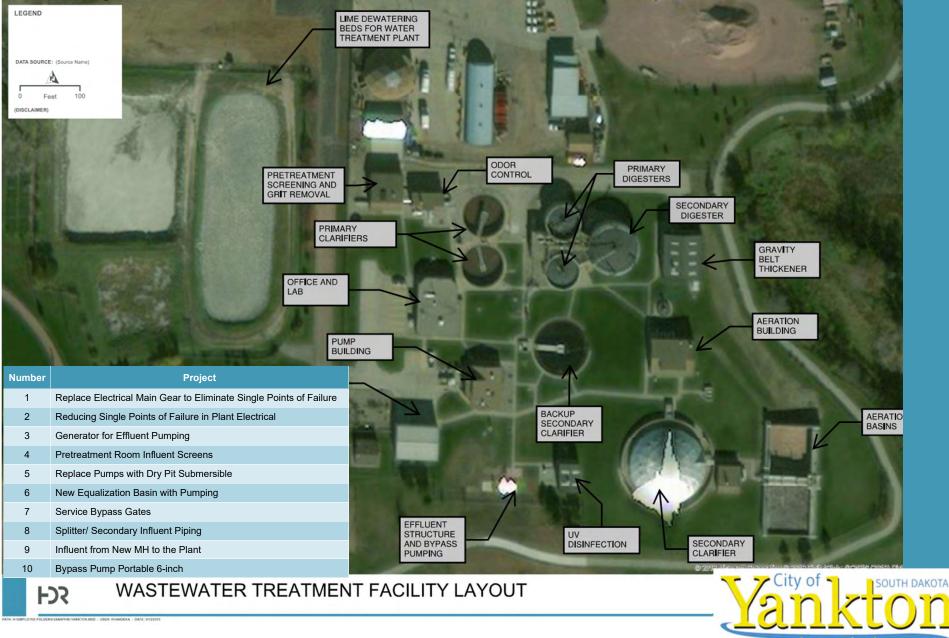

## 2. <u>Public hearing – SRF Application</u>

Consideration of Memorandum 21-05 and Resolution #21-05 regarding the public hearing and consideration of the SRF Application for the Wastewater Plant Project Attachment III-2