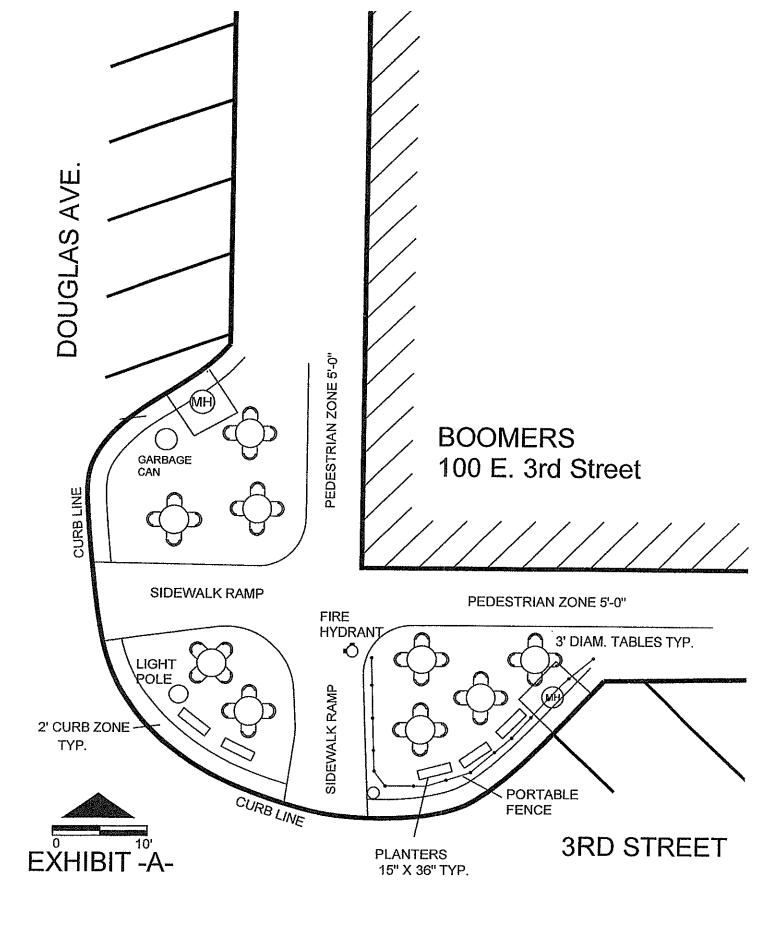

#### 1. Sidewalk Café License

Consideration of Memorandum #21-13 regarding Sidewalk Café License-100 East 3rd Street

#### Attachment IV-1