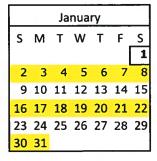

## 2022 Recycle Calendar

| February |    |    |    |    |    |    |  |  |  |
|----------|----|----|----|----|----|----|--|--|--|
| s        | М  | Т  | w  | Т  | F  | S  |  |  |  |
|          |    | 1  | 2  | 3  | 4  | 5  |  |  |  |
| 6        | 7  | 8  | 9  | 10 | 11 | 12 |  |  |  |
| 13       |    | 15 |    |    |    |    |  |  |  |
| 20       | 21 | 22 | 23 | 24 | 25 | 26 |  |  |  |
| 27       | 28 |    |    |    |    |    |  |  |  |
|          |    |    |    |    |    |    |  |  |  |

## **2022** Holiday Collection Schedule for Solid Waste and Recycling

New Year Eve Day – December 31, 2021 – No Collection – Thursday and Friday routes will be collected on Thursday, December 30, 2021 New Year's Day – January 1, 2022 – No Collection