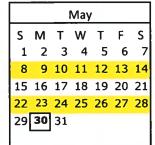

<u>President's Day – February 21, 2022</u> – Monday and Tuesday routes will be collected on Tuesday, February 22, 2022.

Memorial Day – May 30, 2022 – Monday and Tuesday routes will be collected on Tuesday, May 31, 2022.