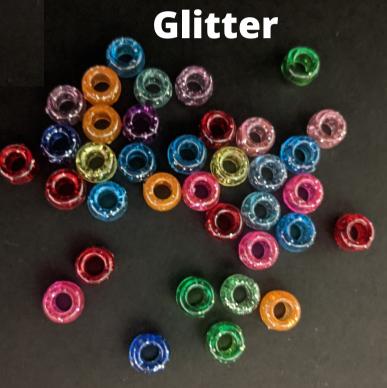

## **Flowers Stars**

The variety and colors within each shape category are represented. You may request a different mixture of color/shape combination than is shown in the example pictures. Example: If choosing a letter bead, you may request any letter in any of the displayed colors.