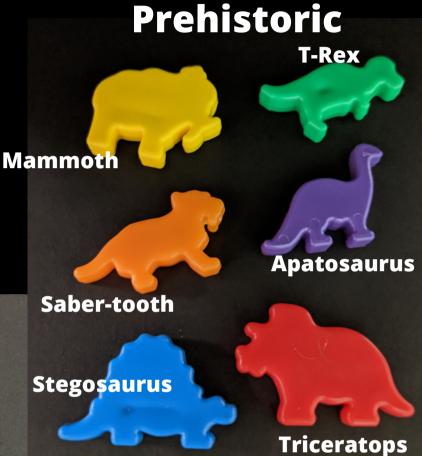

## Shape beads

The variety and colors within each shape category are represented. You may request a different mixture of color/shape combination than is shown in the example pictures.

Example: If choosing an animal bead, you may request any of the animals displayed in any of the colors displayed.