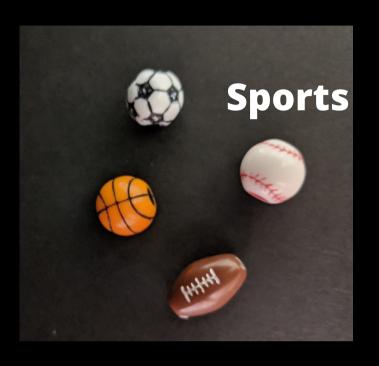

## Shape beads

The variety and colors within each shape category are represented. You may request a different mixture of color/shape combination than is shown in the example pictures.

Example: If choosing an animal bead, you may request any of the animals displayed in any of the colors displayed.