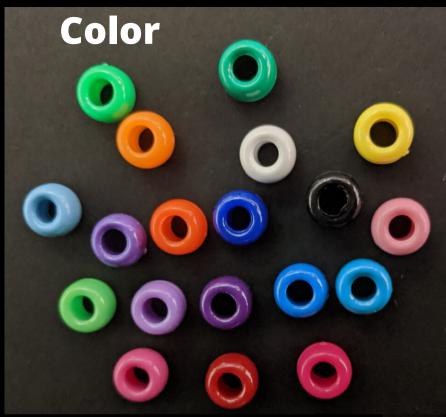

## **Flowers Stars**

The variety and colors within each shape category are represented. You may request a different mixture of color/shape combination than is shown in the example pictures. Example: If choosing a letter bead, you may request any letter in any of the displayed colors.