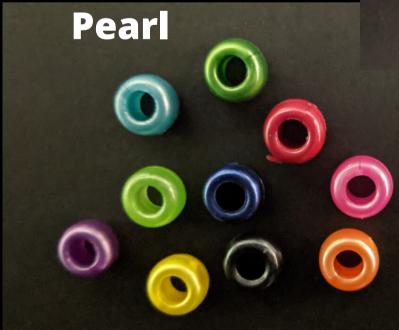

## **Flowers Stars**

The variety and colors within each shape category are represented. You may request a different mixture of color/shape combination than is shown in the example pictures. Example: If choosing a letter bead, you may request any letter in any of the displayed colors.