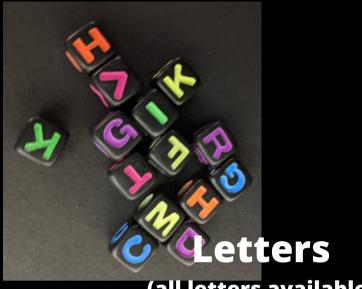

## Shape beads



**Transportation** 



(all letters available)

## **Flowers Stars**



The variety and colors within each shape category are represented. You may request a different mixture of color/shape combination than is shown in the example pictures. Example: If choosing a letter bead, you may request any letter in any of the displayed colors.

## Shape beads







The variety and colors within each shape category are represented. You may request a different mixture of color/shape combination than is shown in the example pictures.

Example: If choosing an animal bead, you may request any of the animals displayed in any of the colors displayed.