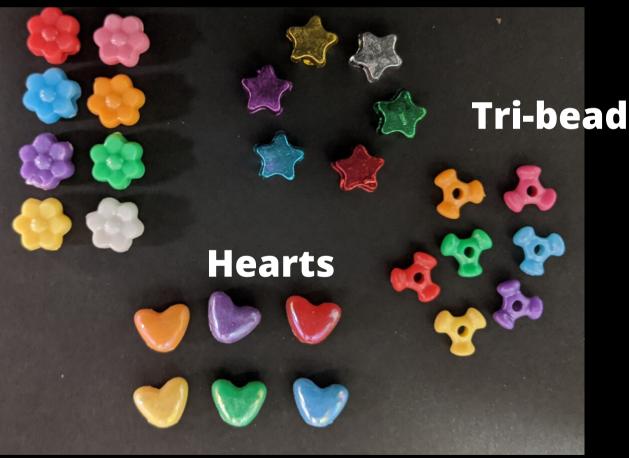

## **Flowers Stars**

The variety and colors within each shape category are represented. You may request a different mixture of color/shape combination than is shown in the example pictures. Example: If choosing a letter bead, you may request any letter in any of the displayed colors.