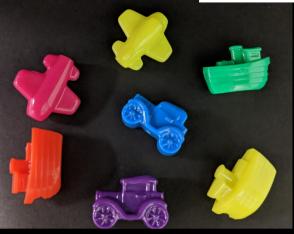

## Shape beads



**Transportation** 



(all letters available)

## **Flowers Stars**



The variety and colors within each shape category are represented. You may request a different mixture of color/shape combination than is shown in the example pictures. Example: If choosing a letter bead, you may request any letter in any of the displayed colors.

## Shape beads







The variety and colors within each shape category are represented. You may request a different mixture of color/shape combination than is shown in the example pictures.

Example: If choosing an animal bead, you may request any of the animals displayed in any of the colors displayed.