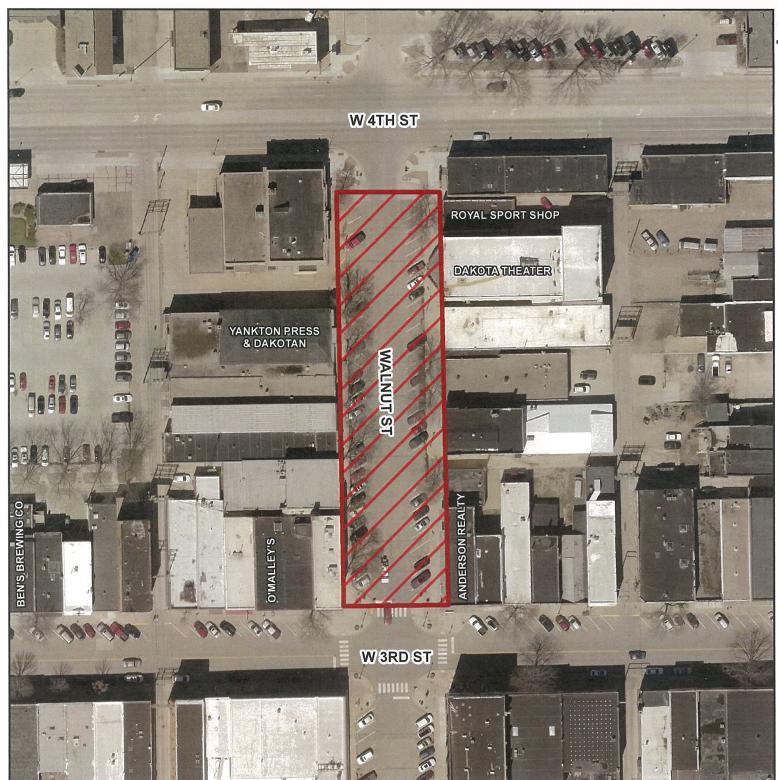

#### 2. Lewis & Clark Theatre - Special Events Parking Request

Consideration of Memorandum #19-129 and Resolution #19-26 regarding request by Lewis & Clark Theatre for Special Events Parking Ordinance #933 to be in place during their event on July 27, 2019