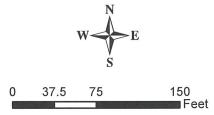

#### 3. Discovery Church - Special Events Parking Request

Consideration of Memorandum #19-135 and Resolution #19-27 regarding request by Discovery Church for Special Events Parking Ordinance #933 to be in place during their event on June 23, 2019.