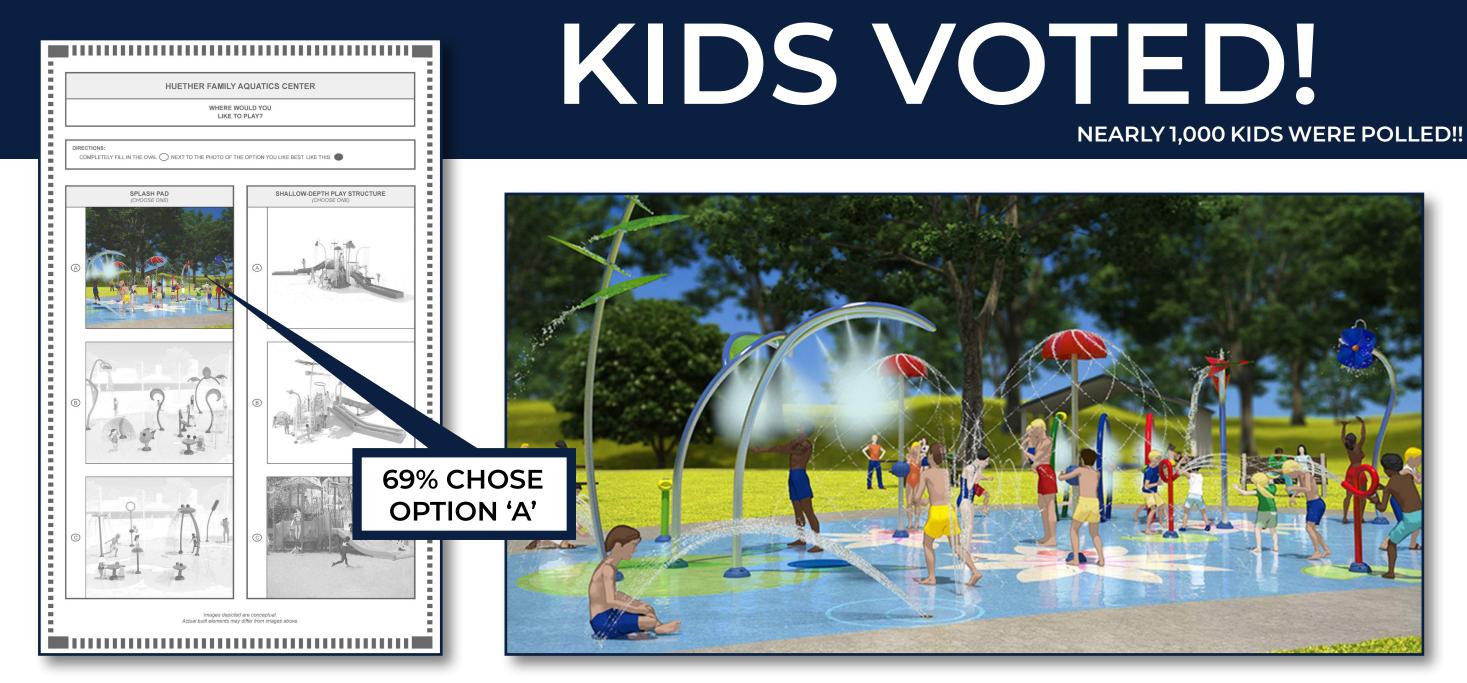

# The Huether Family Aquatics Center

Public Meeting | May 21, 2019

# **MASTER PLAN**







#### **MASTER PLAN**





# CHANGES

- Lazy River Size
- · Zero-Depth Area
- Mechanical Building Moved North
- Design Accommodates 2
   Additional Future Slides

# **FINAL SITE PLAN**







## **POOLS PLAN**







# POOL'A': COMPETITION POOL















# POOL 'B1': LAZY RIVER













# POOL 'B2': WATER SLIDES









# POOL 'B3': ZERO-DEPTH ENTRY











#### POOL 'B3': ZERO-DEPTH ENTRY







#### POOL 'C': SPLASH PAD







## POOL 'C': SPLASH PAD





# NATURE THEME ELEMENTS:

- Waterbug Water Features
- · Bamboo Tree Water Feature
- Flower Spray Features
- Leaf Spray Feature
- Foot Activated Spray Features



## **POOL HOUSE**







# **POOL HOUSE**











# **FINAL SITE PLAN**









# WHAT'S NEXT:

- Public Meeting TODAY
- Construction Documents Completed August
- Bid Project September
- Award Project October
- Construction Begins November (pool closed 2020)
- Construction Completed October 2020
- Start Swimming Spring 2021!

#### THANK YOU FOR YOUR TIME!





# QUESTIONS?

#### PROJECT CONTACTS:

David Locke, Landscape Architect

605-338-6668

dlock@stockwellengineers.com



**Todd Larson,** Director of Parks & Recreation 605-668-5231