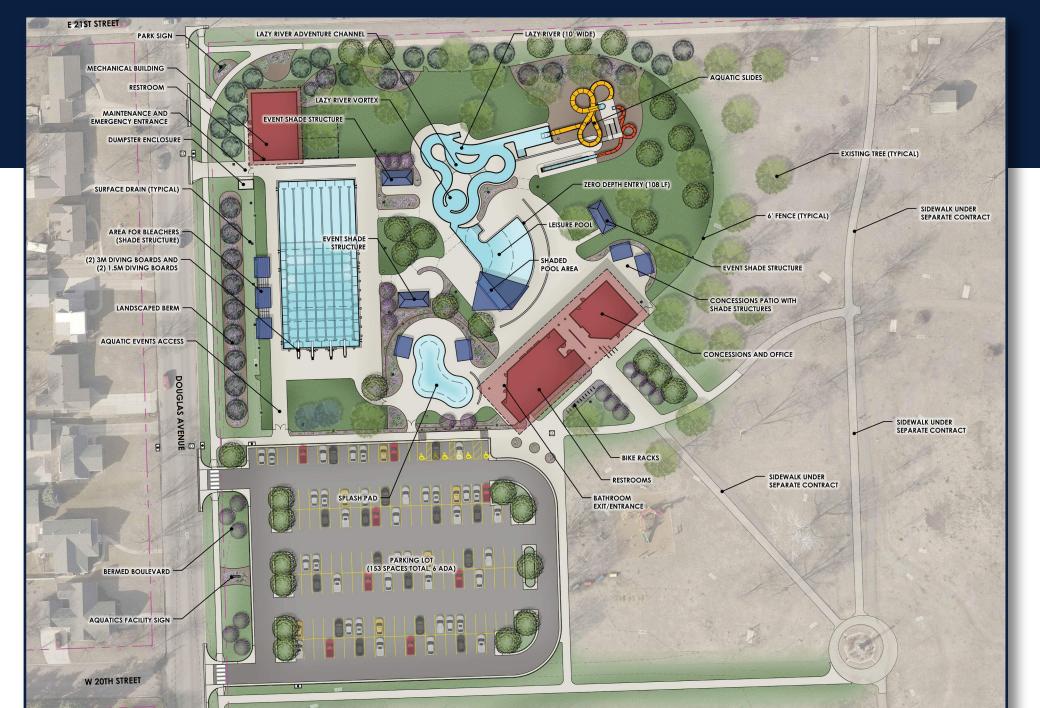

# **FINAL SITE PLAN**

## **POOLS PLAN**

# POOL'A': COMPETITION POOL

# POOL 'B1': LAZY RIVER

# POOL 'B2': WATER SLIDES

# POOL 'B3': ZERO-DEPTH ENTRY

#### POOL 'B3': ZERO-DEPTH ENTRY

#### POOL 'C': SPLASH PAD

## POOL 'C': SPLASH PAD