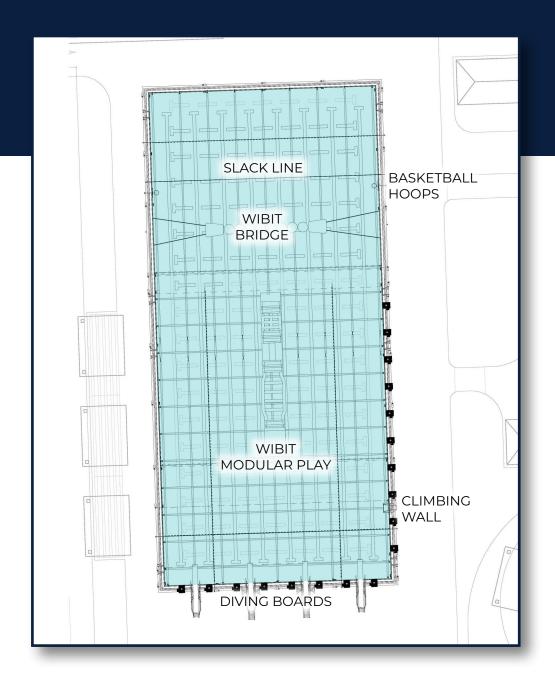

# The Huether Family Aquatics Center

Public Meeting | May 21, 2019

# **MASTER PLAN**







#### **MASTER PLAN**





# CHANGES

- Lazy River Size
- · Zero-Depth Area
- Mechanical Building Moved North
- Design Accommodates 2
   Additional Future Slides

# **FINAL SITE PLAN**







## **POOLS PLAN**







# POOL'A': COMPETITION POOL















# POOL 'B1': LAZY RIVER













# POOL 'B2': WATER SLIDES









# POOL 'B3': ZERO-DEPTH ENTRY











#### POOL 'B3': ZERO-DEPTH ENTRY







#### POOL 'C': SPLASH PAD







## POOL 'C': SPLASH PAD





# NATURE THEME ELEMENTS:

- Waterbug Water Features
- · Bamboo Tree Water Feature
- Flower Spray Features
- Leaf Spray Feature
- Foot Activated Spray Features



## **POOL HOUSE**







# **POOL HOUSE**











# **FINAL SITE PLAN**









# WHAT'S NEXT:

- Public Meeting TODAY
- Construction Documents Completed August
- Bid Project September
- Award Project October
- Construction Begins November (pool closed 2020)
- Construction Completed October 2020
- Start Swimming Spring 2021!

#### THANK YOU FOR YOUR TIME!





# QUESTIONS?

#### PROJECT CONTACTS:

David Lo