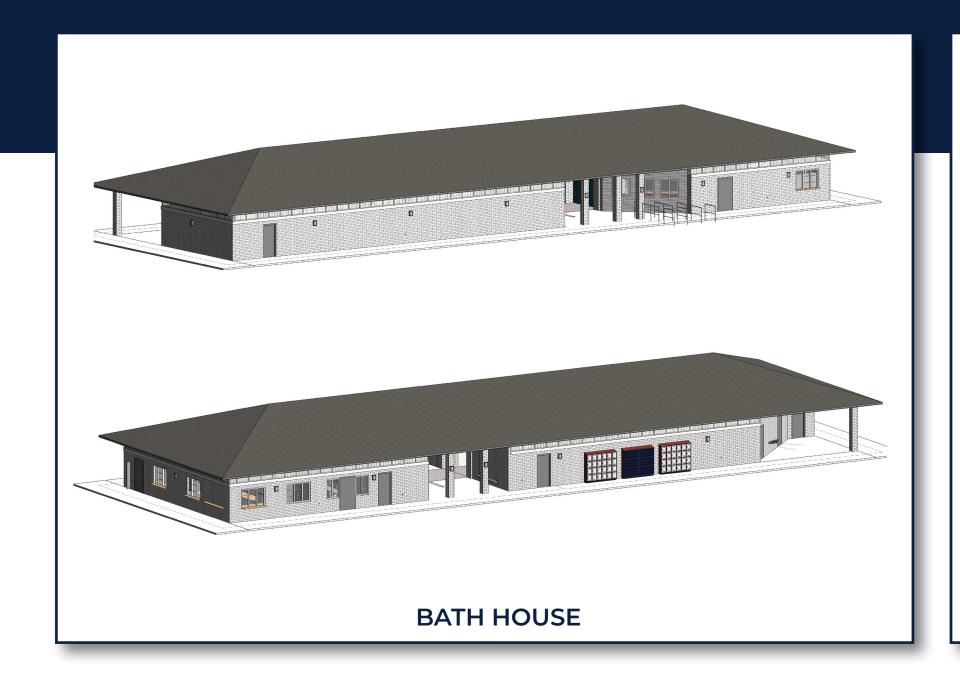

# The Huether Family Aquatics Center

Public Meeting | May 21, 2019

# **MASTER PLAN**







#### **MASTER PLAN**





# CHANGES

- Lazy River Size
- · Zero-Depth Area
- Mechanical Building Moved North
- Design Accommodates 2
   Additional Future Slides

# **FINAL SITE PLAN**







## **POOLS PLAN**







# POOL'A': COMPETITION POOL















# POOL 'B1': LAZY RIVER













# POOL 'B2': WATER SLIDES









# POOL 'B3': ZERO-DEPTH ENTRY











#### POOL 'B3': ZERO-DEPTH ENTRY







#### POOL 'C': SPLASH PAD







## POOL 'C': SPLASH PAD





# NATURE THEME ELEMENTS:

- Waterbug Water Features
- · Bamboo Tree Water Feature
- Flower Spray Features
- Leaf Spray Feature
- Foot Activated Spray Features



## **POOL HOUSE**







# **POOL HOUSE**











# **FINAL SITE PLAN**









# WHAT'S NEXT:

- Public Meeting TODAY
- Construction Documents Completed August
- Bid Project September
- Award Project October
- Construction Begins November (pool closed 2020)
- Construction Completed October 2020
- Start Swimming Spring 2021!

#### THANK YOU FOR YOUR TIME!





# QUESTIONS?

#### PROJECT CONTACTS:

David Locke, Landscape Architect

605-338-6668

dlock@stockwellengineers.com



**Todd Larson,** Director of Parks & Recreation 605-668-5231