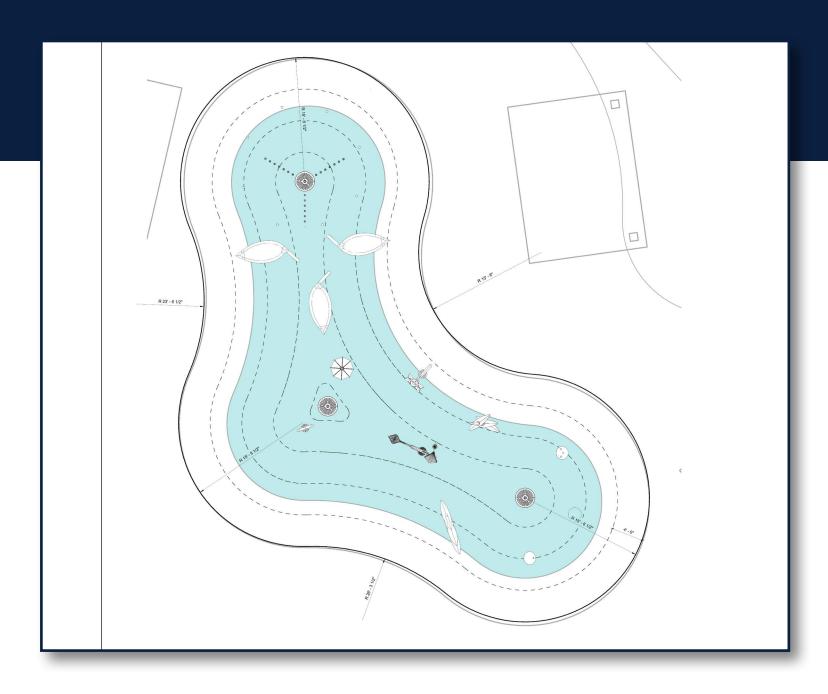

## **POOLS PLAN**

# POOL 'B1': LAZY RIVER

# POOL 'B3': ZERO-DEPTH ENTRY

#### POOL 'B3': ZERO-DEPTH ENTRY