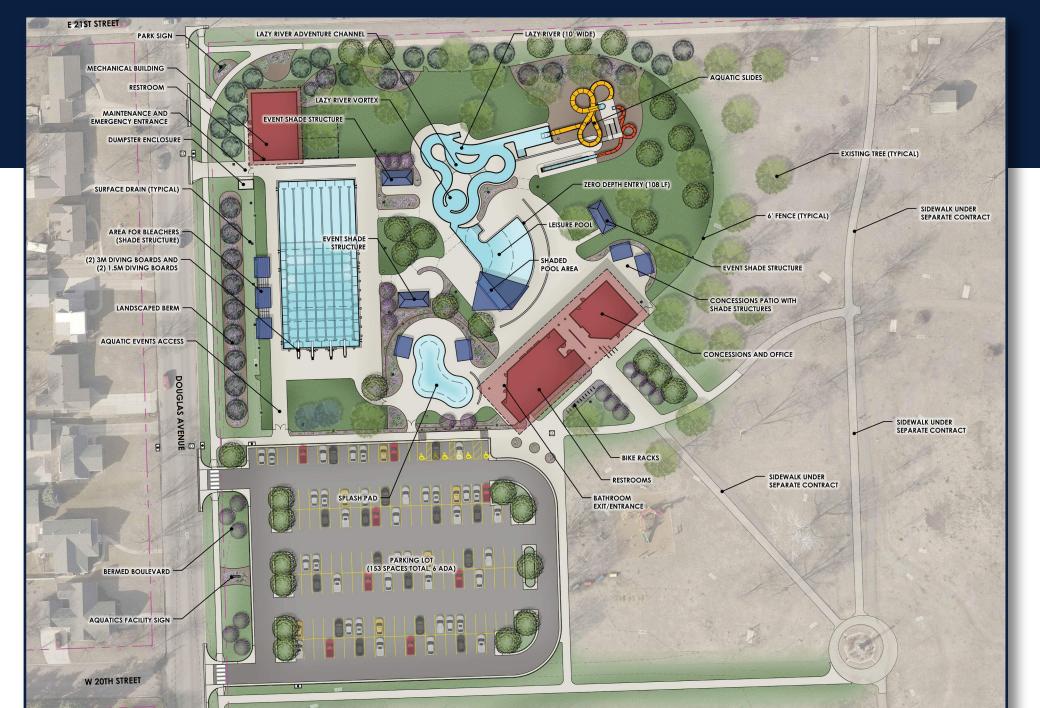

# The Huether Family Aquatics Center

Public Meeting | May 21, 2019

# **MASTER PLAN**







#### **MASTER PLAN**





# CHANGES

- Lazy River Size
- · Zero-Depth Area
- Mechanical Building Moved North
- Design Accommodates 2
   Additional Future Slides

# **FINAL SITE PLAN**







## **POOLS PLAN**







# POOL'A': COMPETITION POOL















# POOL 'B1': LAZY RIVER













# POOL 'B2': WATER SLIDES









# POOL 'B3': ZERO-DEPTH ENTRY











#### POOL 'B3': ZERO-DEPTH ENTRY







#### POOL 'C': SPLASH PAD







## POOL 'C': SPLASH PAD





# NATURE THEME ELEMENTS:

- Waterbug Water Features
- · Bamboo Tree Water Feature
- Flower Spray Features
- Leaf Spray Feature
- Foot Activated Spray Features



## **POOL HOUSE**







# **POOL HOUSE**











# **FINAL SITE PLAN**









# WHAT'S NEXT:

- Public Meeting TODAY
- Construction Documents Completed August
- Bid Project September
- Award Project October
- Construction Begins November (pool closed 2020)
- Construction Completed October 2020
- Start Swimming Spring 2021!

#### THANK YOU FOR YO