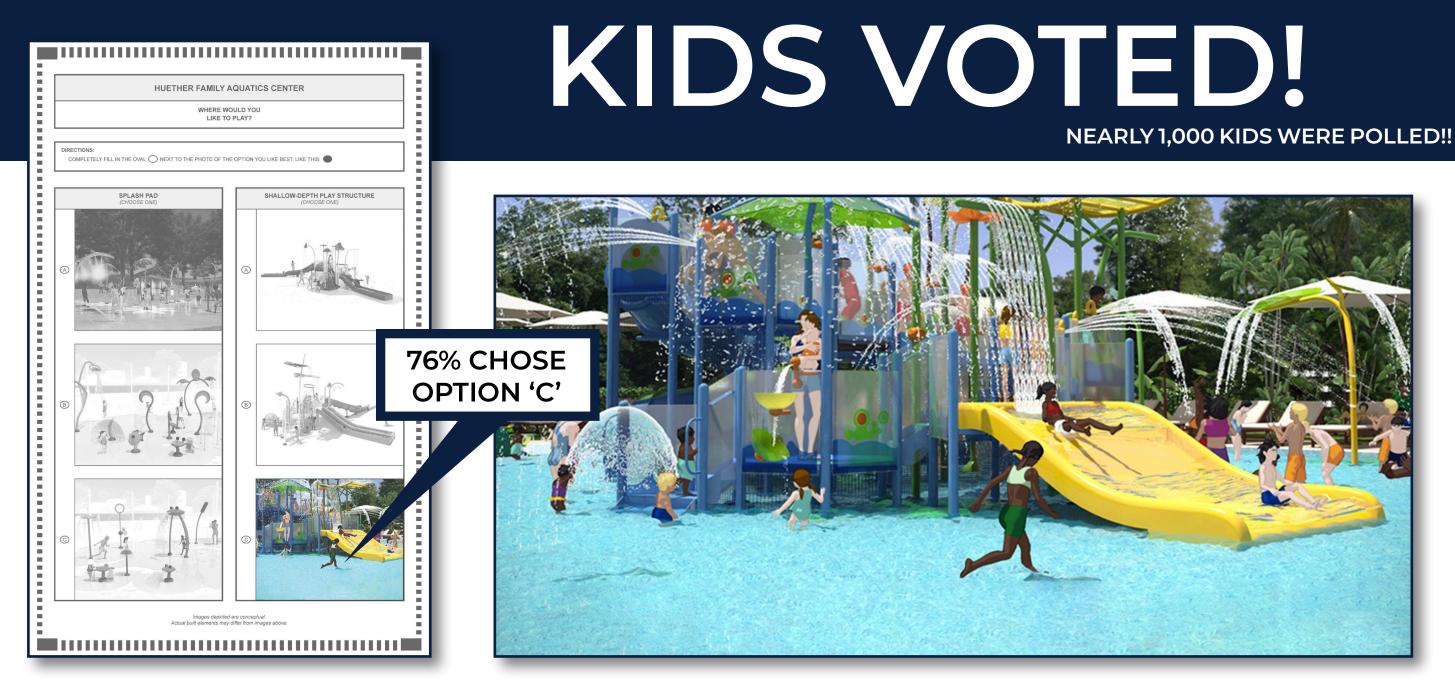

# The Huether Family Aquatics Center

Public Meeting | May 21, 2019

# **MASTER PLAN**







#### **MASTER PLAN**





# CHANGES

- Lazy River Size
- · Zero-Depth Area
- Mechanical Building Moved North
- Design Accommodates 2
   Additional Future Slides

# **FINAL SITE PLAN**







## **POOLS PLAN**







# POOL'A': COMPETITION POOL















# POOL 'B1': LAZY RIVER













# POOL 'B2': WATER SLIDES









# POOL 'B3': ZERO-DEPTH ENTRY











#### POOL 'B3': ZERO-DEPTH ENTRY







#### POOL 'C': SPLASH PAD







## POOL 'C': SPLASH PAD





# NATURE THEME ELEMENTS:

- Waterbug Water Features
- · Bamboo Tree Water Feature
- Flower Spray Features
- Leaf Spray Feature
- Foot Activated Spray Features



## **POOL HOUSE**







# **POOL HOUSE**











# **FINAL SITE PLAN**









# WHAT'S NEXT:

- Public Meeting TODAY
- Construction Documents Completed August
- Bid Project September
- Award Project October
- Construction Begins November (pool closed 2020)
- Construction Completed October 2020
- Start Swimming Spring 2021!

#### THANK YOU FOR YOUR TIME!





# QUESTIONS?

#### PROJECT CONTACTS:

David Locke, Landscape Architect

605-338-6668

dlock@stockwellengineers.com



**Todd Larson,** Director of Parks & Recreation 605-668-5231