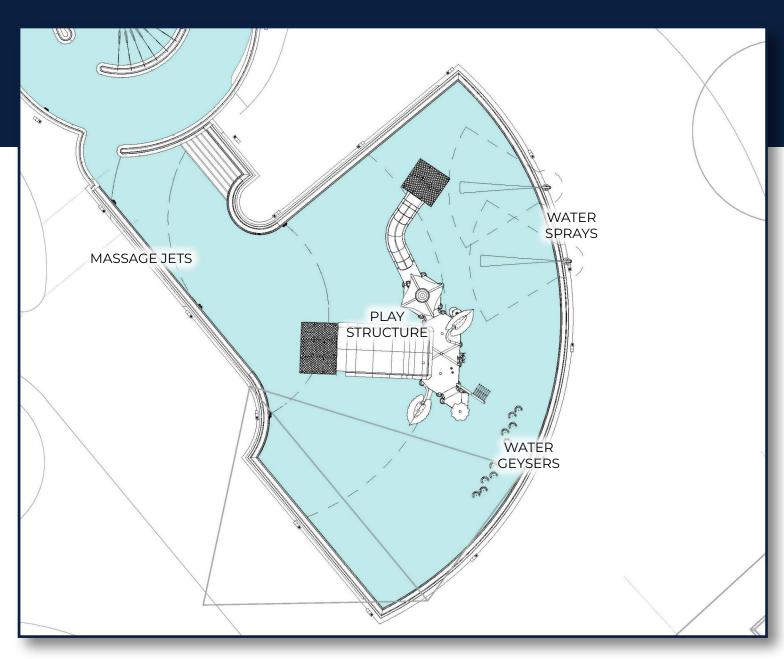

# The Huether Family Aquatics Center

Public Meeting | May 21, 2019

# **MASTER PLAN**







#### **MASTER PLAN**





# CHANGES

- Lazy River Size
- · Zero-Depth Area
- Mechanical Building Moved North
- Design Accommodates 2
   Additional Future Slides

# **FINAL SITE PLAN**







## **POOLS PLAN**







# POOL'A': COMPETITION POOL















# POOL 'B1': LAZY RIVER













# POOL 'B2': WATER SLIDES









# POOL 'B3': ZERO-DEPTH ENTRY











#### POOL 'B3': ZERO-DEPTH ENTRY







#### POOL 'C': SPLASH PAD







## POOL 'C': SPLASH PAD





# NATURE THEME ELEMENTS:

- Waterbug Water Features
- · Bamboo Tree Water Feature
- Flower Spray Features
- Leaf Spray Feature
- Foot Activated Spray Features



## **POOL HOUSE**







# **POOL HOUSE**











# **FINAL SITE PLAN**









# WHAT'S NEXT:

- Public Meeting TODAY
- Construction Documents Completed August
- Bid Project September
- Award Project October
- Construction Begins November (pool closed 2020)
- Construction Completed October 2020
- Start Swimming Spring 2021!

#### THANK YOU FOR YOUR TIME!





# QUESTIONS?

#### PROJECT CONTACTS:

David Locke, Landscape Architect

605-338-6668

dlock@stockwellengineers.com



**Todd Larson,** Director of Parks & Recreation 6