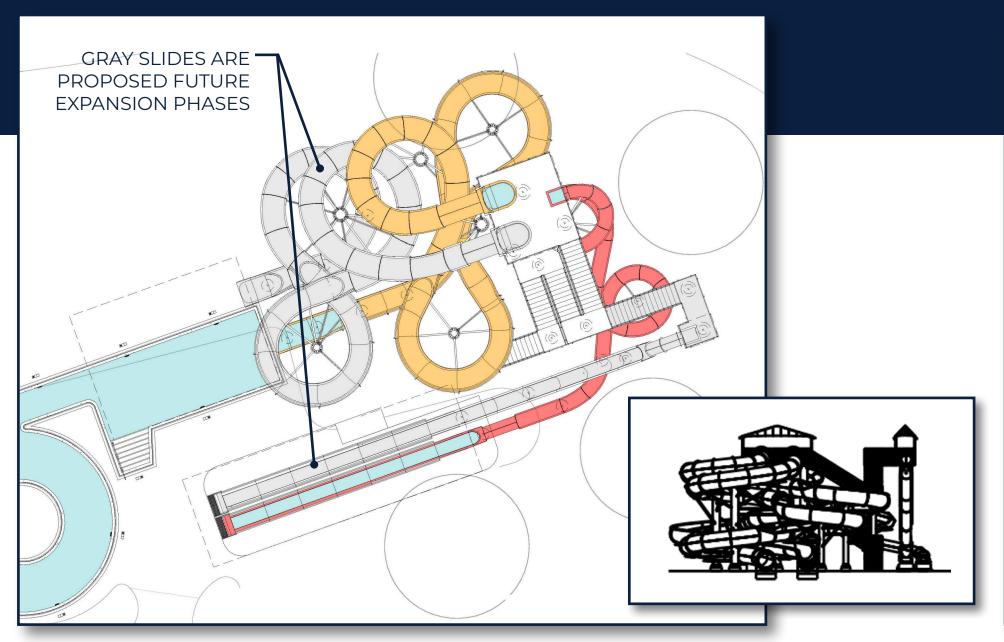

# POOL 'B2': WATER SLIDES

# CHANGES

- Lazy River Size
- · Zero-Depth Area
- Mechanical Building Moved North
- Design Accommodates 2
   Additional Future Slides