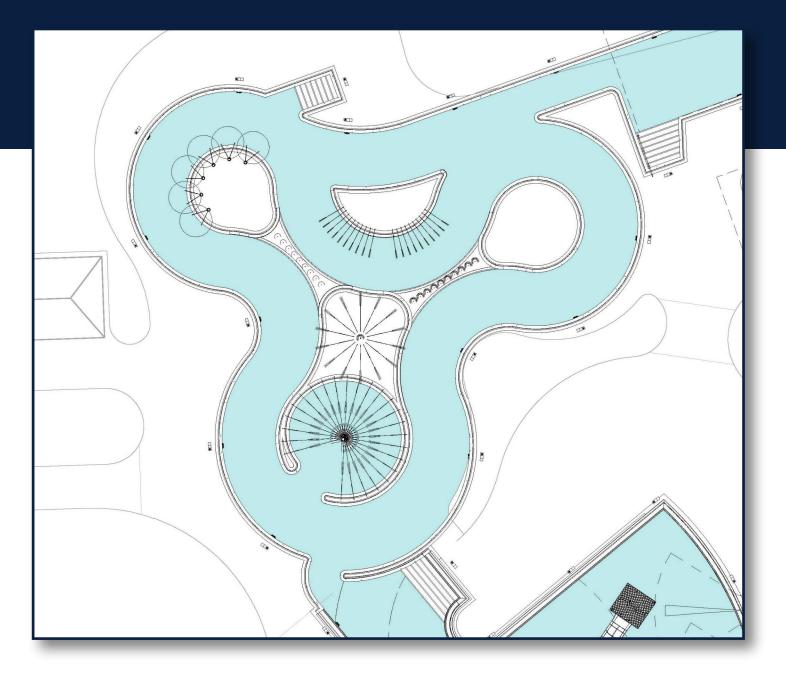

# POOL 'B1': LAZY RIVER

# POOL 'B3': ZERO-DEPTH ENTRY

#### POOL 'B3': ZERO-DEPTH ENTRY