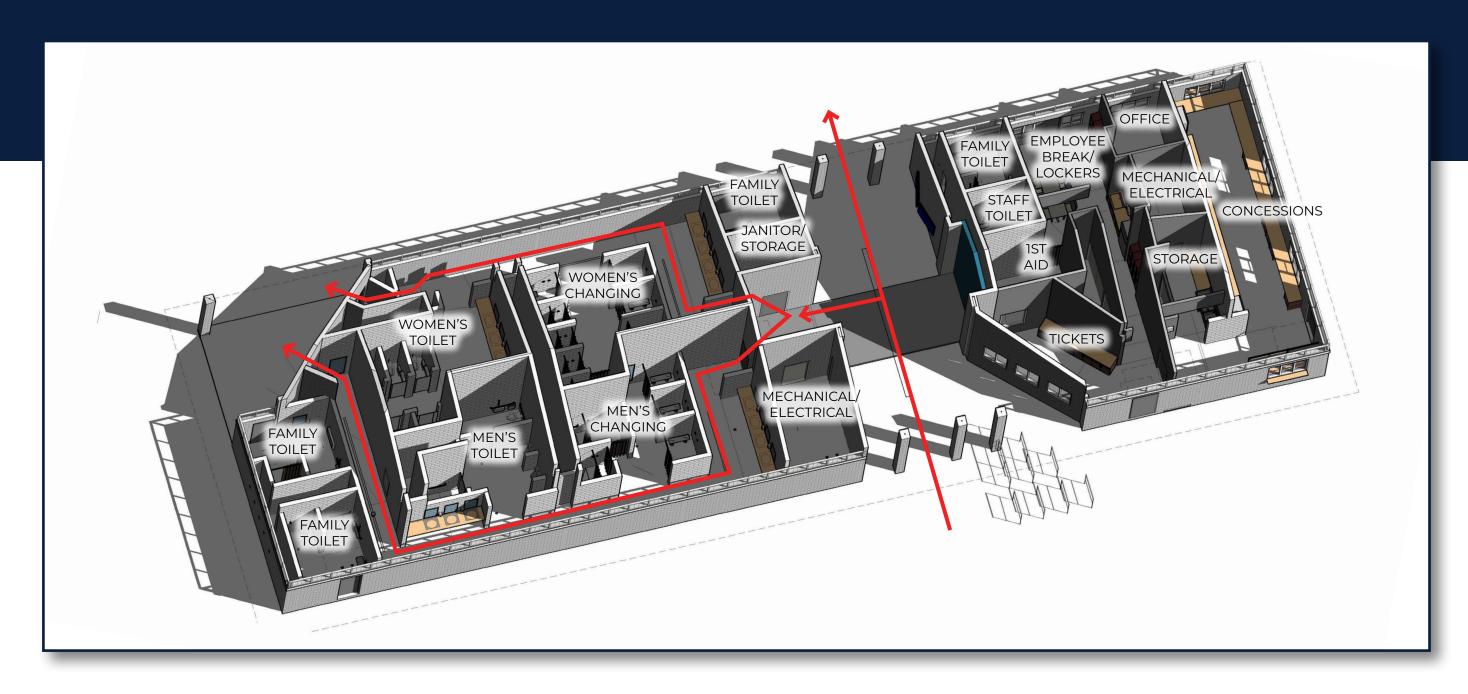

# The Huether Family Aquatics Center

Public Meeting | May 21, 2019

# **MASTER PLAN**







#### **MASTER PLAN**





# CHANGES

- Lazy River Size
- · Zero-Depth Area
- Mechanical Building Moved North
- Design Accommodates 2
   Additional Future Slides

# **FINAL SITE PLAN**







## **POOLS PLAN**







# POOL'A': COMPETITION POOL















# POOL 'B1': LAZY RIVER













# POOL 'B2': WATER SLIDES









# POOL 'B3': ZERO-DEPTH ENTRY











#### POOL 'B3': ZERO-DEPTH ENTRY







#### POOL 'C': SPLASH PAD







## POOL 'C': SPLASH PAD





# NATURE THEME ELEMENTS:

- Waterbug Water Features
- · Bamboo Tree Water Feature
- Flower Spray Features
- Leaf Spray Feature
- Foot Activated Spray Features



## **POOL HOUSE**







# **POOL HOUSE**











# **FINAL SITE PLAN**









# WHAT'S NEXT:

- Public Meeting TODAY
- Construction Documents Completed August
- Bid Project September
- Award Project October
- Construction Begins November (pool closed 2020)
- Construction Completed October 2020
- Start Swimming Spring 2021!

#### THANK YOU FOR YOUR TIME!





# QUESTIONS?

#### PROJECT CONTACTS:

David Locke, Landscape Architect

605-338-6668

dlock@stockwellengineers.com



**Todd Larson,** Director of Parks & Recreation 605-668-5231