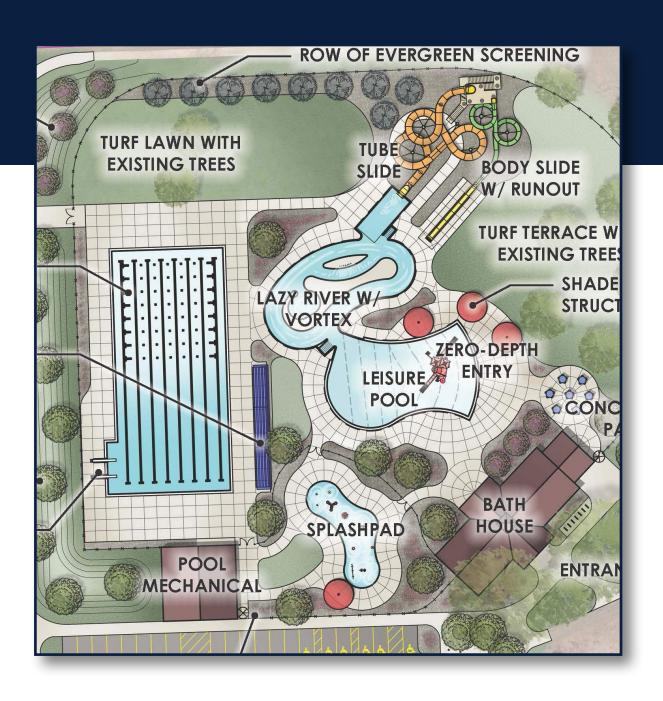

# CHANGES

- Lazy River Size
- · Zero-Depth Area
- Mechanical Building Moved North
- Design Accommodates 2
   Additional Future Slides