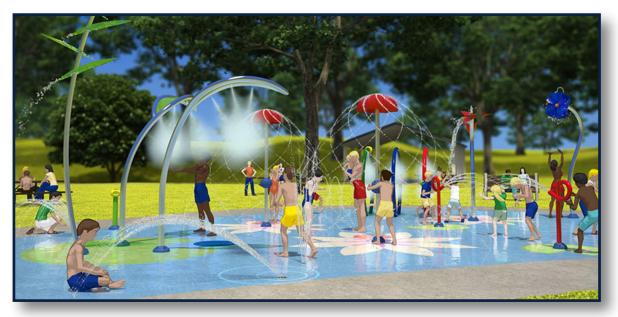

#### POOL 'C': SPLASH PAD

## POOL 'C': SPLASH PAD

# NATURE THEME ELEMENTS:

- Waterbug Water Features
- · Bamboo Tree Water Feature
- Flower Spray Features
- Leaf Spray Feature
- Foot Activated Spray Features