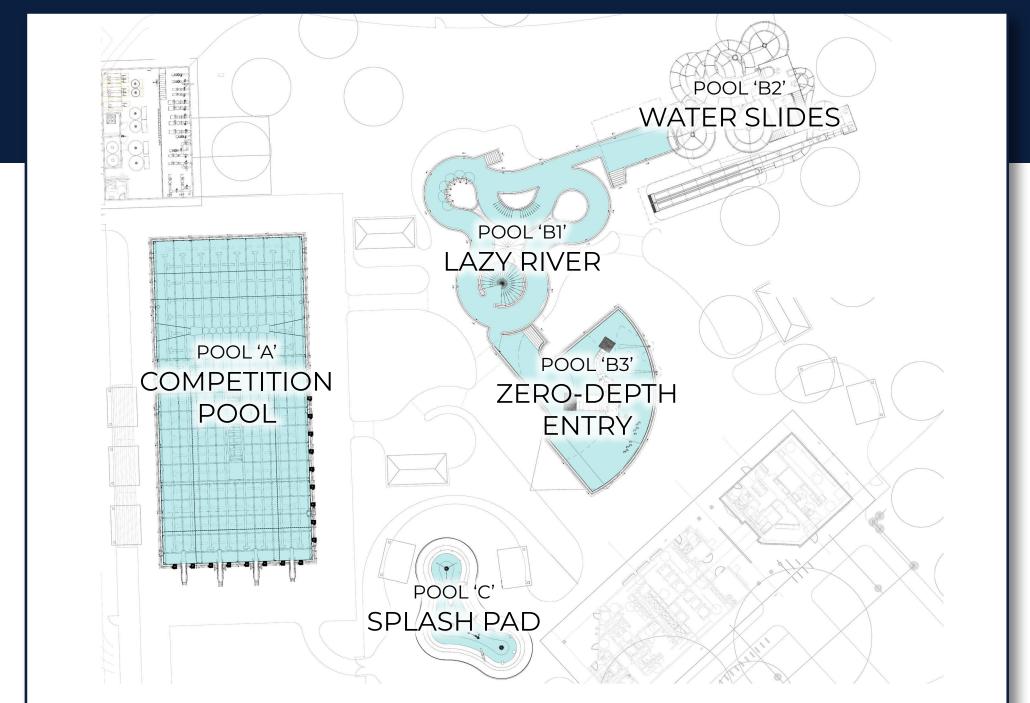

## **POOLS PLAN**

# POOL'A': COMPETITION POOL

# POOL 'B1': LAZY RIVER

# POOL 'B2': WATER SLIDES

# POOL 'B3': ZERO-DEPTH ENTRY

#### POOL 'B3': ZERO-DEPTH ENTRY

#### POOL 'C': SPLASH PAD

## POOL 'C': SPLASH PAD