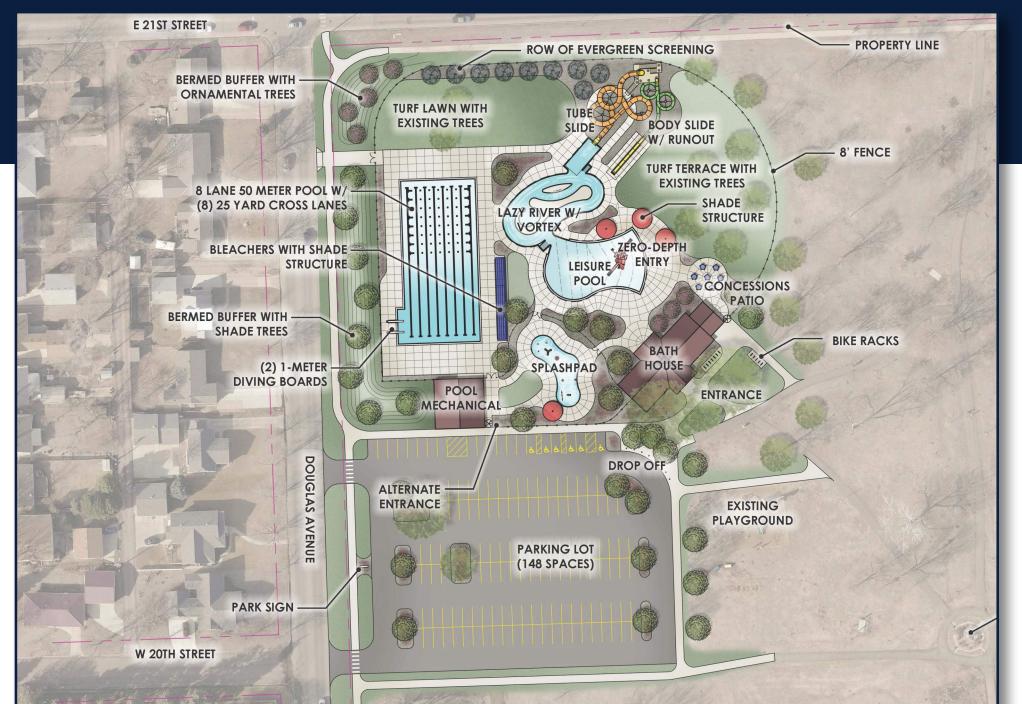

# The Huether Family Aquatics Center

Public Meeting | May 21, 2019

# **MASTER PLAN**







#### **MASTER PLAN**





# CHANGES

- Lazy River Size
- · Zero-Depth Area
- Mechanical Building Moved North
- Design Accommodates 2
   Additional Future Slides

# **FINAL SITE PLAN**







## **POOLS PLAN**







# POOL'A': COMPETITION POOL















# POOL 'B1': LAZY RIVER













# POOL 'B2': WATER SLIDES









# POOL 'B3': ZERO-DEPTH ENTRY











#### POOL 'B3': ZERO-DEPTH ENTRY







#### POOL 'C': SPLASH PAD







## POOL 'C': SPLASH PAD





# NATURE THEME ELEMENTS:

- Waterbug Water Features
- · Bamboo Tree Water Feature
- Flower Spray Features
- Leaf Spray Feature
- Foot Activated Spray Features



## **POOL HOUSE**







# **POOL HOUSE**











# **FINAL SITE PLAN**









# WHAT'S NEXT:

- Public Meeting TODAY
- Construction Documents Completed Augu