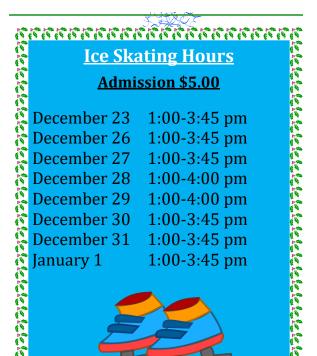

## Summit Activities Center and Kiwanis Ice Arena Hours

| ÷     | <u>SAC Swim Hours</u>                       |                     |                   |  |
|-------|---------------------------------------------|---------------------|-------------------|--|
| K     |                                             |                     | <b>A A A</b>      |  |
|       | Dec. 21                                     | 1:00 pm-5:00 pm     | Opem Swim         |  |
| R     | Dec. 22                                     | 1:00 pm-5:00 pm     | Open Swim         |  |
|       | Dec. 22                                     | 1.00 pm-5.00 pm     | open swim         |  |
|       | Dec. 23                                     | 1:00 pm-5:00 pm     | No School Special |  |
| Ŕ     |                                             | 6:30 pm-8:30 pm     | Open Swim         |  |
|       |                                             |                     |                   |  |
| Ŕ     | <b>Dec. 26</b>                              | 1:00 pm-5:00 pm     | No School Special |  |
|       | D 45                                        | 1.00 5.00           |                   |  |
| K     | <b>Dec. 27</b>                              | 1:00 pm-5:00 pm     | No School Special |  |
| R     |                                             | 6:30 pm-8:30 pm     | Open Swim         |  |
| K.    | Dec. 28                                     | 1:00 pm-5:00 pm     | Opem Swim         |  |
| R     | Dec. 20                                     | 1.00 pm-5.00 pm     | open swim         |  |
| (     | Dec. 29                                     | 1:00 pm-5:00 pm     | Open Swim         |  |
| È     |                                             |                     |                   |  |
|       | <b>Dec. 30</b>                              | 1:00 pm-5:00 pm     | No School Special |  |
| C     |                                             | 6:30 pm-8:30 pm     | Open Swim         |  |
| R     | D 11                                        | 1.00 4.00           |                   |  |
| K.    | Dec. 31                                     | 1:00 pm-4:00 pm     | No School Special |  |
| R     | Jan. 1                                      | 1:00 pm-5:00 pm     | No School Special |  |
|       |                                             | 6:30 pm-8:30 pm     | Open Swim         |  |
| Ŕ     |                                             | - oreo più oreo più |                   |  |
|       | No School Special Swim & Gyms—\$1 Admission |                     |                   |  |
| K.    | <u>Open Swims—Regular Admission</u>         |                     |                   |  |
| 11 NR |                                             |                     |                   |  |