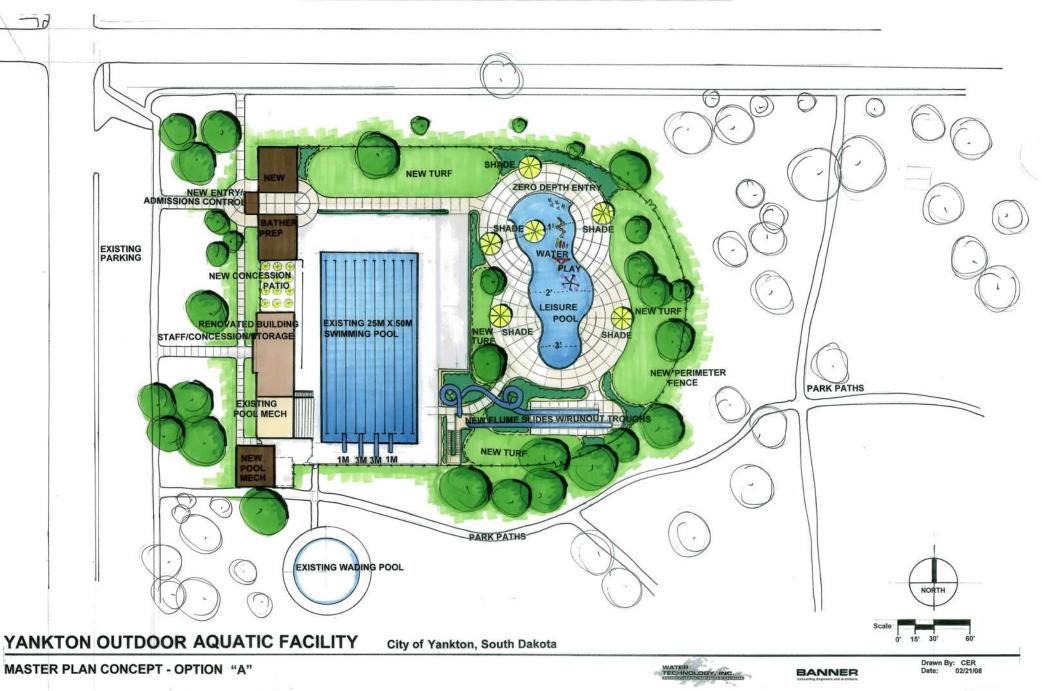

## PRELIMINARY ESTIMATE OF PROBABLE COSTS Yankton, South Dakota Outdoor Pool - Option A February 22, 2008

| ELEMENT                                                                                                                                                                  | QUA                                                                              | QUANTITY                                                           |                                                                                  |
|--------------------------------------------------------------------------------------------------------------------------------------------------------------------------|----------------------------------------------------------------------------------|--------------------------------------------------------------------|----------------------------------------------------------------------------------|
| Outdoor Aquatic Components Leisure Pool (Activity Area with Gutters) Water Play Features Waterslide Complex with 2 Flumes/Tower/Stairs/Runout                            | 6,000 SF<br>Allowance<br>1 LS                                                    | x \$190<br>x \$100,000<br>x \$350,000                              | \$1,140,000<br>\$100,000<br>\$350,000                                            |
| Subtotal                                                                                                                                                                 |                                                                                  |                                                                    | \$1,590,000                                                                      |
| Aquatic Site Elements Security Lighting/Public Address System Decks and Walkways Deck Drainage Turf & Irrigation Landscape Buffers Perimeter Fence Post/Net/Rope Barrier | Allowance<br>16,000 SF<br>16,000 SF<br>22,000 SF<br>8,000 SF<br>900 LF<br>300 LF | x \$60,000<br>x \$9<br>x \$1<br>x \$2<br>x \$4<br>x \$40<br>x \$30 | \$60,000<br>\$144,000<br>\$16,000<br>\$44,000<br>\$32,000<br>\$36,000<br>\$9,000 |
| Subtotal                                                                                                                                                                 |                                                                                  |                                                                    | \$341,000                                                                        |
| Building Elements  Bather Prep/Admissions Remodel - Concessions/Staff New Pool Mechanical  Subtotal                                                                      | 3,200 SF<br>2,630 SF<br>1,225 SF                                                 | x \$200<br>x \$125<br>x \$180                                      | \$640,000<br>\$328,750<br>\$220,500<br><b>\$1,189,250</b>                        |
| Site Preparation and Infastructure                                                                                                                                       |                                                                                  |                                                                    |                                                                                  |
| Demolition and Removals Utilities (sewer, water, gas, phone) Seeding & Erosion Control Concrete Sidewalks                                                                | Allowance<br>Allowance<br>Allowance<br>4,800 SF                                  | x \$20,000<br>x \$40,000<br>x \$10,000<br>x \$6                    | \$20,000<br>\$40,000<br>\$10,000<br>\$28,800                                     |
| <u>Subtotal</u>                                                                                                                                                          |                                                                                  |                                                                    | <u>\$98,800</u>                                                                  |
| Subtotal - Estimated Construction Cost                                                                                                                                   | General Requirements 12%                                                         | x \$3,219,050                                                      | <b>\$3,219,050</b><br>\$386,286                                                  |
| TOTAL - ESTIMATED CONSTRUCTION COSTS                                                                                                                                     |                                                                                  |                                                                    | \$3,605,336                                                                      |
| Other Costs Contingency Fees Furnishings, Fixtures and Equipment (FF&E)                                                                                                  |                                                                                  | x \$360,534<br>x \$396,586.96<br>x \$100,000.00                    | \$360,534<br>\$396,587<br>\$100,000                                              |
| Subtotal                                                                                                                                                                 |                                                                                  |                                                                    | <u>\$857,121</u>                                                                 |
| TOTAL - ESTIMATED PROJECT COSTS                                                                                                                                          |                                                                                  |                                                                    | \$4,462,457                                                                      |
|                                                                                                                                                                          |                                                                                  | USE                                                                | \$4,500,000                                                                      |