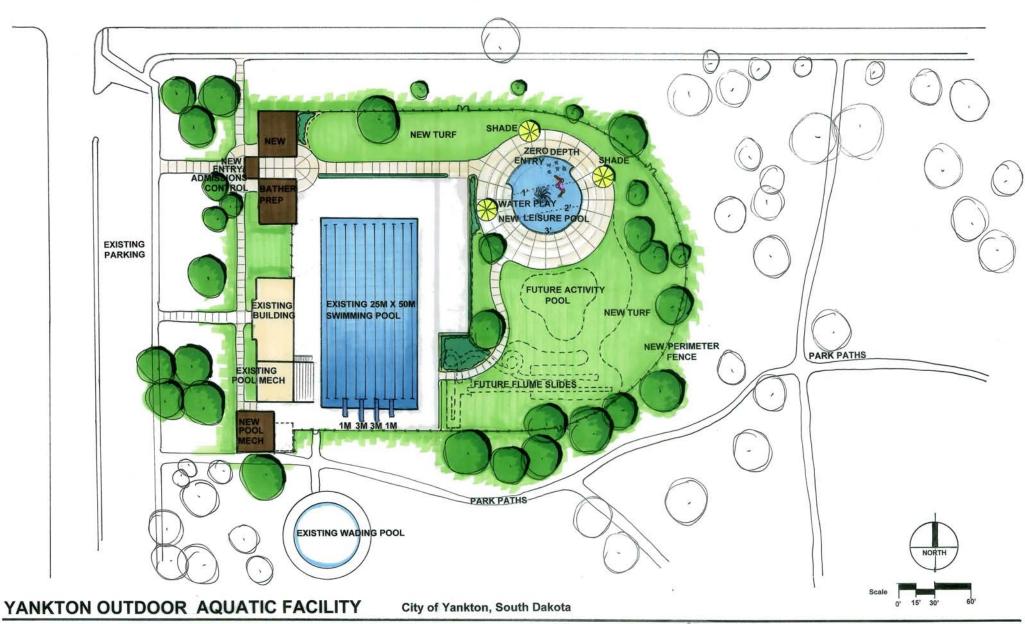

## PRELIMINARY ESTIMATE OF PROBABLE COSTS Yankton, South Dakota Outdoor Pool - Option B February 22, 2008

| ELEMENT QUANTI                                                                                                                                                            |                                                                                   | NTITY                                                                  | COST                                                                            |
|---------------------------------------------------------------------------------------------------------------------------------------------------------------------------|-----------------------------------------------------------------------------------|------------------------------------------------------------------------|---------------------------------------------------------------------------------|
| Outdoor Aquatic Components Leisure Pool (Activity Area with Gutters) Water Play Features Waterslide Complex with 2 Flumes/Tower/Stairs/Runout                             | 3,000 SF<br>Allowance<br>Future LS                                                | x \$190<br>x \$60,000<br>x \$0                                         | \$570,000<br>\$60,000<br>\$0                                                    |
| Subtotal                                                                                                                                                                  |                                                                                   |                                                                        | \$630,000                                                                       |
| Aquatic Site Elements Security Lighting/Public Address System Decks and Walkways Deck Drainage Turf wo/Irrigation Landscape Buffers Perimeter Fence Post/Net/Rope Barrier | Allowance<br>12,000 SF<br>12,000 SF<br>31,000 SF<br>Allowance<br>900 LF<br>300 LF | x \$30,000<br>x \$9<br>x \$1<br>x \$1<br>x \$4,000<br>x \$40<br>x \$30 | \$30,000<br>\$108,000<br>\$12,000<br>\$31,000<br>\$4,000<br>\$36,000<br>\$9,000 |
| <u>Subtotal</u>                                                                                                                                                           |                                                                                   |                                                                        | \$230,000                                                                       |
| Building Elements  New Bather Prep/Admissions  Remodel - Concessions/Staff (future0  New Pool Mechanical                                                                  | 3,200 SF<br>2,630 SF<br>1,225 SF                                                  | x \$200<br>x \$0<br>x \$180                                            | \$640,000<br>\$0<br>\$220,500                                                   |
| Subtotal                                                                                                                                                                  |                                                                                   |                                                                        | \$860,500                                                                       |
| Site Preparation and Infastructure                                                                                                                                        |                                                                                   |                                                                        |                                                                                 |
| Demolition and Removals Utilities (sewer, water, gas, phone) Seeding & Erosion Control Concrete Sidewalks                                                                 | Allowance<br>Allowance<br>Allowance<br>4,800 SF                                   | x \$10,000<br>x \$40,000<br>x \$10,000<br>x \$6                        | \$10,000<br>\$40,000<br>\$10,000<br>\$28,800                                    |
| <u>Subtotal</u>                                                                                                                                                           |                                                                                   |                                                                        | <u>\$88,800</u>                                                                 |
| Subtotal - Estimated Construction Cost                                                                                                                                    | General Requirements 12%                                                          | x \$1,809,300                                                          | <b>\$1,809,300</b> \$217,116                                                    |
| TOTAL - ESTIMATED CONSTRUCTION COST                                                                                                                                       | <u>s</u>                                                                          |                                                                        | \$2,026,416                                                                     |
| Other Costs Contingency Fees Furnishings, Fixtures and Equipment (FF&E)                                                                                                   |                                                                                   | x \$202,642<br>x \$222,905.76<br>x \$40,000.00                         | \$202,642<br>\$222,906<br>\$40,000                                              |
| Subtotal                                                                                                                                                                  |                                                                                   |                                                                        | <u>\$465,547</u>                                                                |
| TOTAL - ESTIMATED PROJECT COSTS                                                                                                                                           |                                                                                   |                                                                        | \$2,491,963                                                                     |
|                                                                                                                                                                           |                                                                                   | USE                                                                    | \$2,500,000                                                                     |

7

PHASE ONE CONCEPT - OPTION "B"

WATER TECHNOLOGY, INC.

BANNER

Drawn By CER Date: 02/21/0