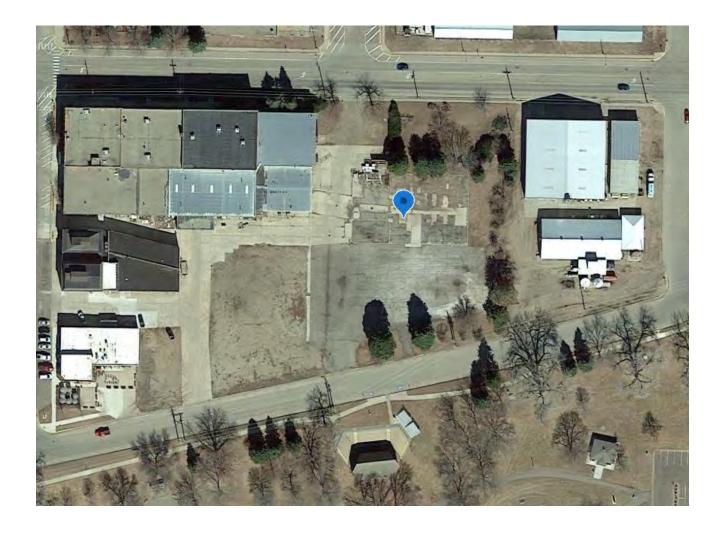

#### 1. Planning Commission Recommendation

Consideration of Memorandum #23-74 regarding Resolution #23-17, the creation of Tax Incremental District Number 13 to be located on the following described property: Lots 1-5 and the vacated alley running east and west between Lots 2-5 and the east half of the vacated Pine Street, Block 25, Lower Yankton Addition to the City of Yankton, South Dakota. Approximately 1.23. Address, 305 East 2nd Street. Stencil Group, applicant.