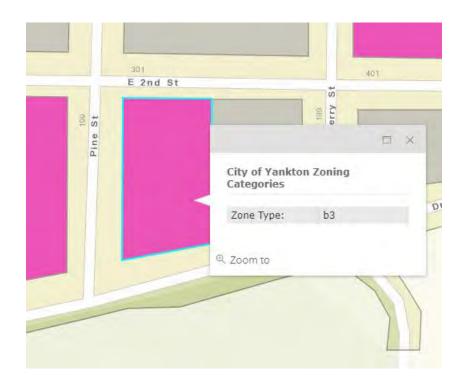

#### 5. Planning Commission Recommendation

Second Reading and Public Hearing to consider Ordinance #1072, amendments to the City of Yankton Zoning Ordinance #711. The proposed amendments are in Chapter 27, Sections 27-5 and 27-37 and would change the parking, yard and open space requirements for multiple family dwellings in the B-3 Central Business District.

#### Action 23-103

Commissioner Benson Introduced and Mayor Moser read the title of Ordinance 1072, an Ordinance amending the City of Yankton Zoning Ordinance #711, and set a date of the second reading and public hearing for May 8<sup>th</sup>, 2023. The proposed amendments are in Chapter 27, Sections 27-5 and 27-37 and would change the parking, yard and open space requirements for multiple family dwellings in the B-3 Central Business District.