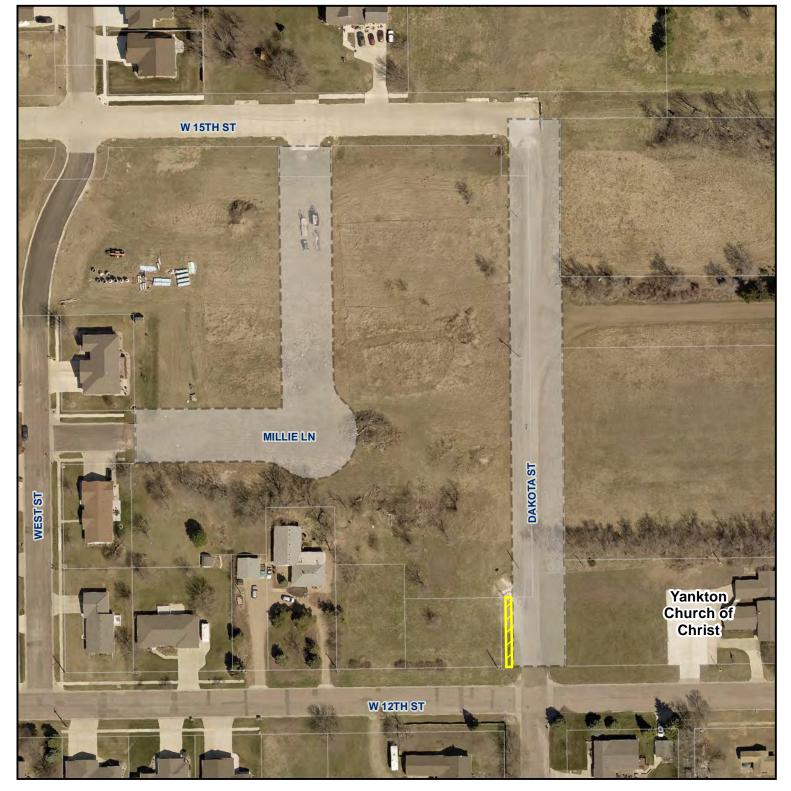

#### 2. Planning Commission Recommendation

Consideration of Memorandum #23-75, establishing May 22, 2023 as the date for a public hearing to consider the vacation of the west 7 feet of Dakota Street right-of-way lying north of 12th Street and adjacent to Lot 1 in Block 1 of Dakota West Addition to the City of Yankton, Yankton County, South Dakota. Address, 1201 Dakota Street. Steve and Lori Drotzmann, owners. This is a quasi-judicial action.