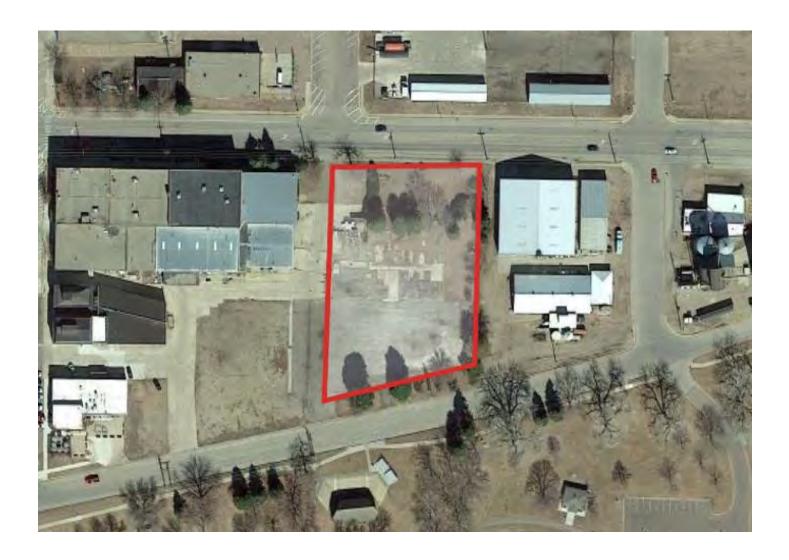

#### 1. Planning Commission Recommendation

Consideration of Memorandum #23-74 regarding Resolution #23-17, the creation of Tax Incremental District Number 13 to be located on the following described property: Lots 1-5 and the vacated alley running east and west between Lots 2-5 and the east half of the vacated Pine Street, Block 25, Lower Yankton Addition to the City of Yankton, South Dakota. Approximately 1.23. Address, 305 East 2nd Street. Stencil Group, applicant.