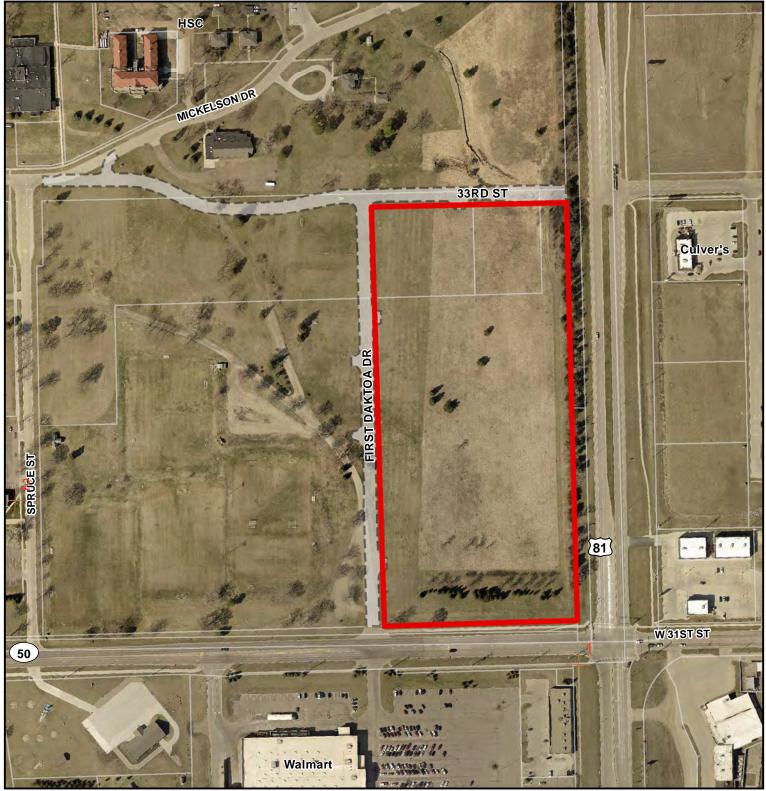

#### 3. Water Service Agreement for the Mead's Addition

Consideration of Memorandum #22-225 regarding a Water System Limited Joint Development Agreement between the City of Yankton and B-Y Water District for the provision of water service to the Mead's Addition and adjacent Yankton Youth Soccer Association Project.

### **RESOLUTION #22-59**

WHEREAS, the City of Yankton desires to improve and maintain the associated Permanent Right of Way and Utility Easement, and a Storm Water Drainage and Management Easement in the Mead's Addition and Soccer Complex area, and

WHEREAS, The State of South Dakota has executed said easements to assist the City in preparing for the planned infrastructure and storm water management improvement projects.

NOW, THEREFORE BE IT RESOLVED by the Board of City Commissioners of the City of Yankton, South Dakota, the refered easements in Section 36, T96N, R56W of the 5th P.M., Yankton County South Dakota are hereby accepted.