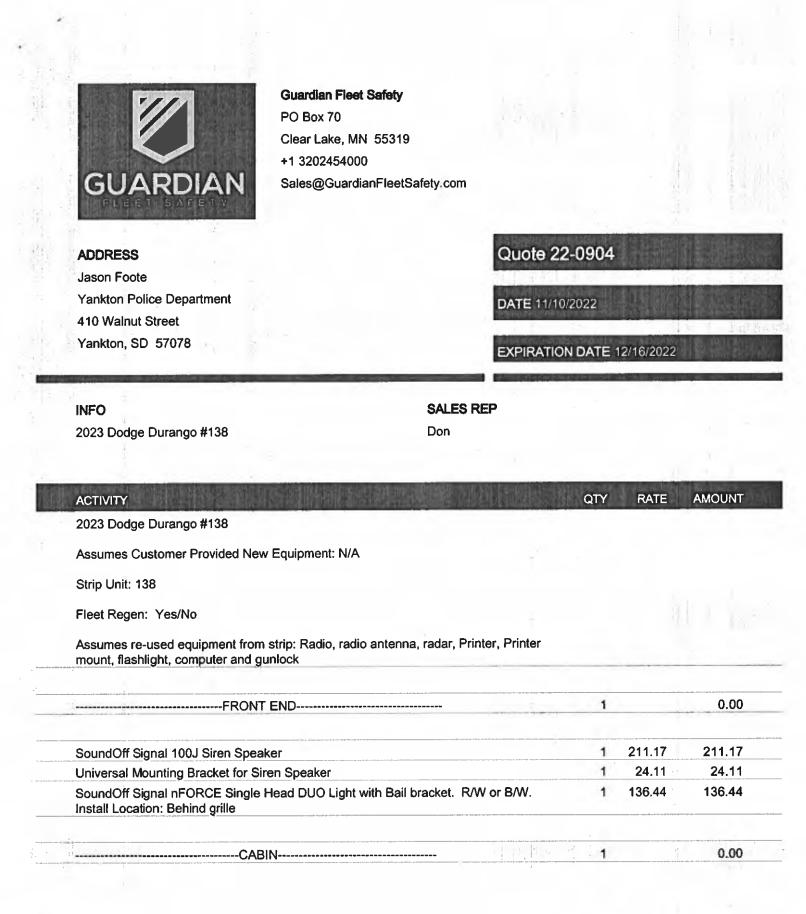

| ;   |       |
| Standard Features - WDEE/6-DURANGO PURSUIT VEHIGLE AWD<br>Code | NHQ                 | CD4                             | UAM                          | SXX                               | RF7                                                                                                             | JHA                                | LAZ                        | :   |       |
| standard Features -                                            |                     |                                 |                              | -                                 |                                                                                                                 |                                    |                            | ; . |       |



| - | ACTIVITY                                                                                                                                                                                                                                                                                                                                                                | QTY     | RATE     | AMOUNT                          |
|---|-------------------------------------------------------------------------------------------------------------------------------------------------------------------------------------------------------------------------------------------------------------------------------------------------------------------------------------------------------------------------|--------