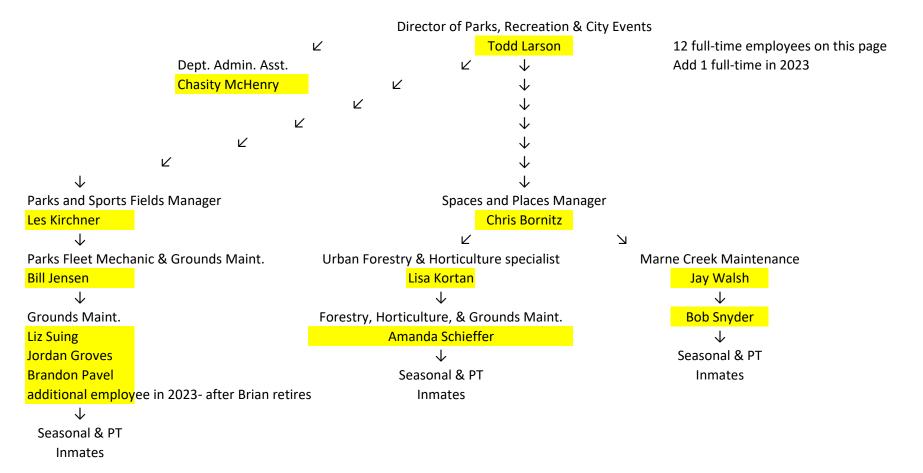

C. The Parks, Recreation and City Events department has been reorganized. Brian Frick has announced his retirement for the spring of 2023. With that major change, the department has reorganized to have three managers to oversee different parts of the department so one person isn't responsible and taking phone calls about an overwhelming amount of grounds and facilities. (attachment)