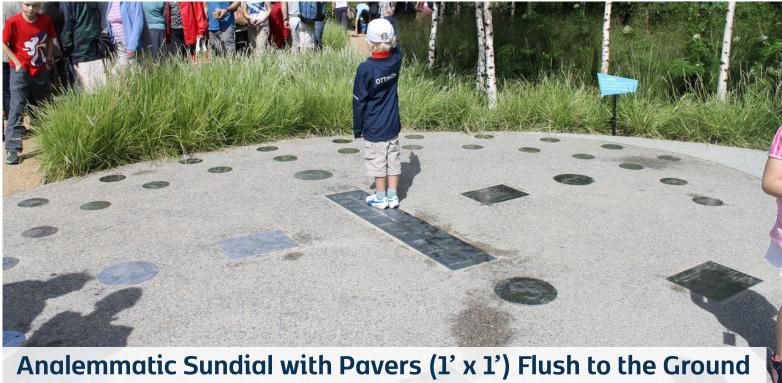

Three generous donations (Dr. Mike McVay, John Mcvay, and the Benedictine Sisters of Sacred Heart Monastery) are making it possible to do a meditative garden, with a sun dial in the middle, along with a labyrinth walkway through the garden to get to the sun dial, and a bench to overlook the garden, labyrinth, and pond. The three donations are expected to pay for the entire estimated amount of the project. Stockwell Engineers are currently creating the project specifications which will be used to publicly bid the project this summer. (attachment)