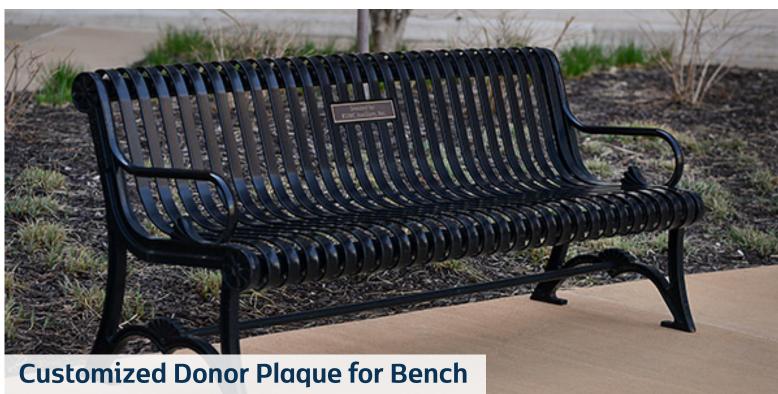

Three generous donations (Dr. Mike McVay, John Mcvay, and the Benedictine Sisters of Sacred Heart Monastery) are making it possible to do a meditative garden, with a sun dial in the middle, along with a labyrinth walkway through the garden to get to the sun dial, and a bench to overlook the garden, labyrinth, and pond. The three donations are expected to pay for the entire estimated amount of the project. Stockwell Engineers are currently creating the project specifications which will be used to publicly bid the project this summer. (attachment)