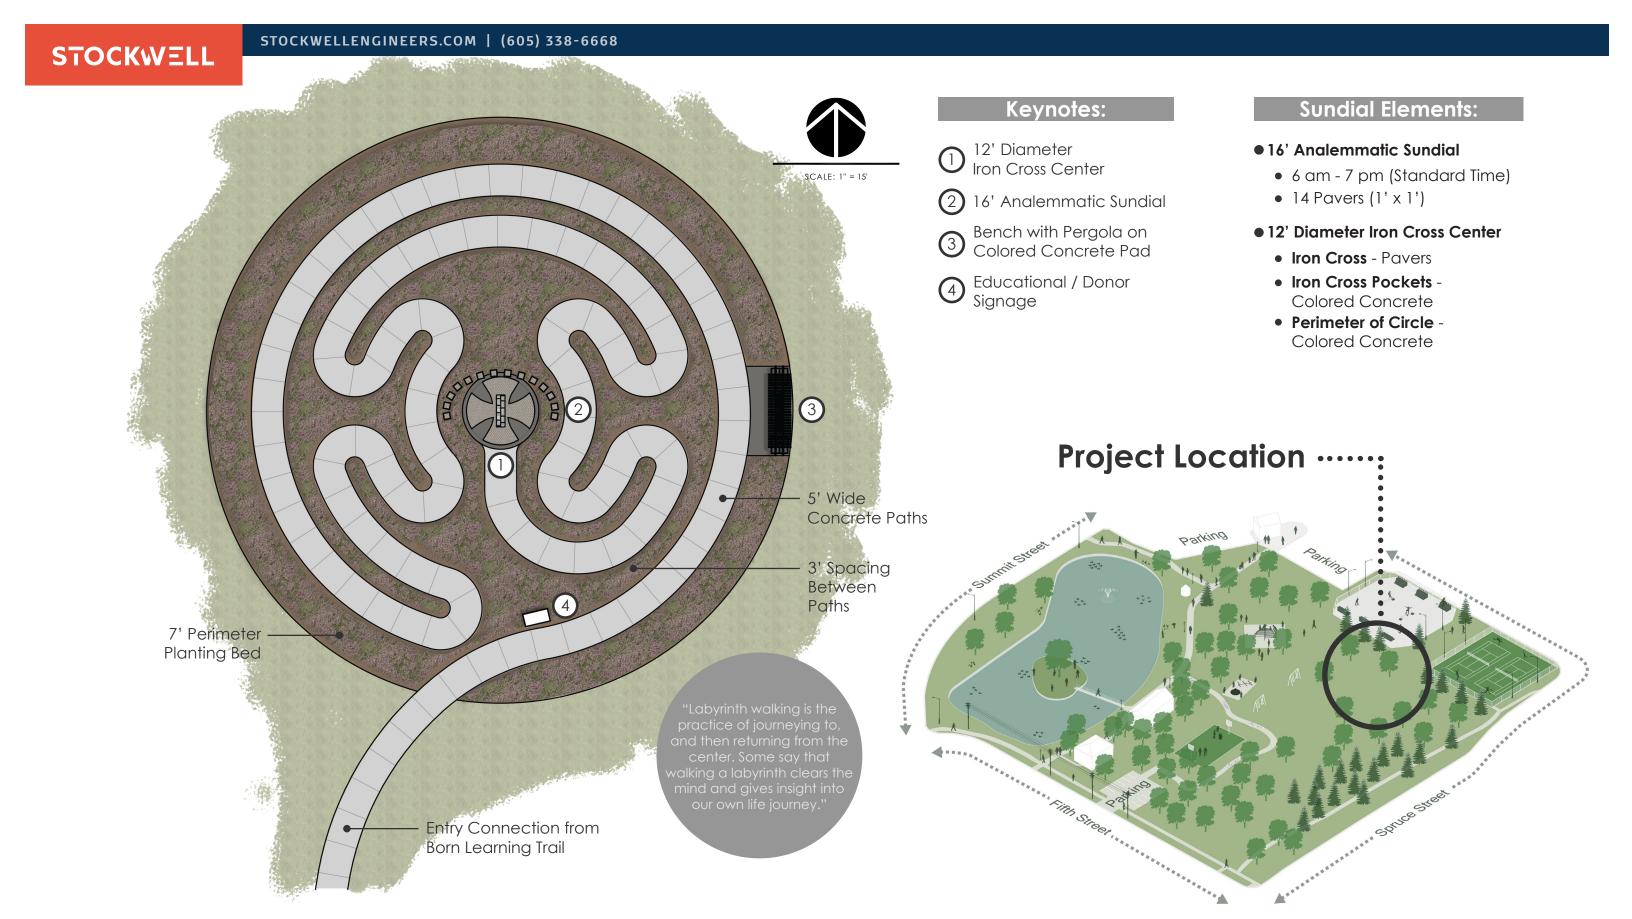

Three generous donations (Dr. Mike McVay, John Mcvay, and the Benedictine Sisters of Sacred Heart Monastery) are making it possible to do a meditative garden, with a sun dial in the middle, along with a labyrinth walkway through the garden to get to the sun dial, and a bench to overlook the garden, labyrinth, and pond. The three donations are expected to pay for the entire estimated amount of the project. Stockwell Engineers are currently creating the project specifications which will be used to publicly bid the project this summer. (attachment)