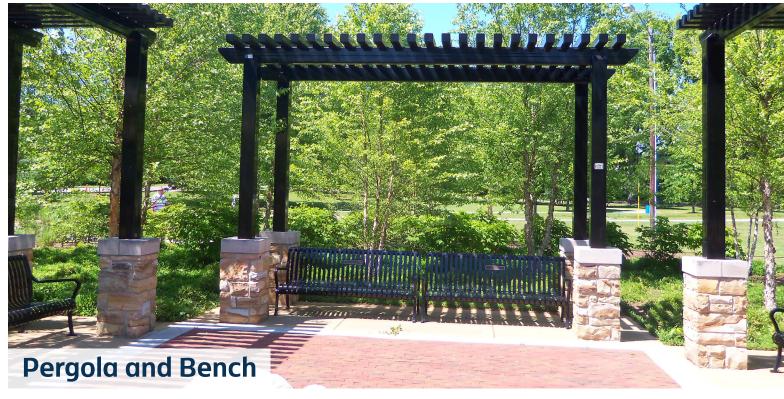

Three generous donations (Dr. Mike McVay, John Mcvay, and the Benedictine Sisters of Sacred Heart Monastery) are making it possible to do a meditative garden, with a sun dial in the middle, along with a labyrinth walkway through the garden to get to the sun dial, and a bench to overlook the garden, labyrinth, and pond. The three donations are expected to pay for the entire estimated amount of the project. Stockwell Engineers are currently creating the project specifications which will be used to publicly bid the project this summer. (attachment)