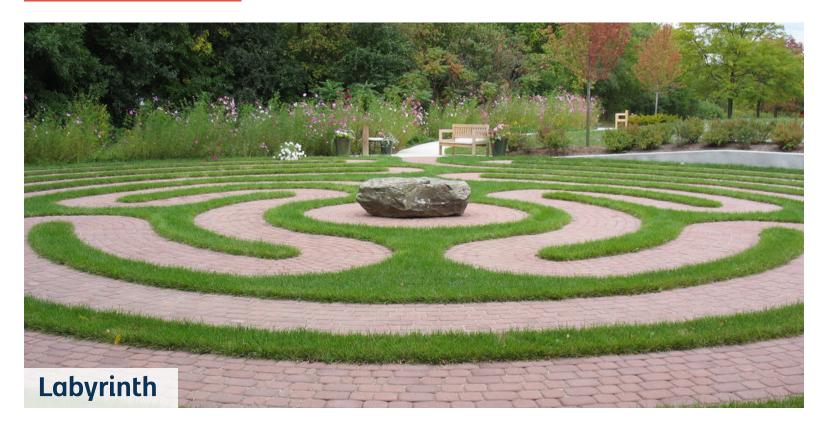

Three generous donations (Dr. Mike McVay, John Mcvay, and the Benedictine Sisters of Sacred Heart Monastery) are making it possible to do a meditative garden, with a sun dial in the middle, along with a labyrinth walkway through the garden to get to the sun dial, and a bench to overlook the garden, labyrinth, and pond. The three donations are expected to pay for the entire estimated amount of the project. Stockwell Engineers are currently creating the project specifications which will be used to publicly bid the project this summer. (attachment)