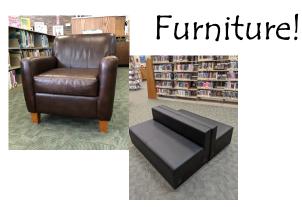

## Friends' Purchases

- Kitchen Set for the Children's Area
- Summer Reading Performers and Prizes
- ♦ Rights to show the Neither Wolf Nor Dog movie
- Seating in teen area
- ♦ Entryway Bench
- Shelving for the Children's Area
- ♦ Laptop Computer
- Duplo Blocks & LEGO with table
- Disc Cleaning Machine
- Leather Chairs
- ◆ Puppets & Puppet Theatre
- ♦ Hats and Mittens
- AccuCut Machine and Die Cut materials