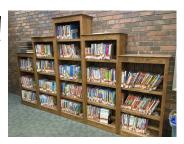

Toys!

Shelving!

Neither Wolf Nor Dog movie showing

## Friends' Purchases

- Kitchen Set for the Children's Area
- Summer Reading Performers and Prizes
- ♦ Rights to show the Neither Wolf Nor Dog movie
- Seating in teen area
- ♦ Entryway Bench
- Shelving for the Children's Area
- ♦ Laptop Computer
- Duplo Blocks & LEGO with table
- Disc Cleaning Machine
- Leather Chairs
- ◆ Puppets & Puppet Theatre
- ♦ Hats and Mittens
- AccuCut Machine and Die Cut materials