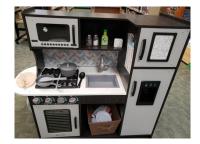

Toys!

Shelving!

Neither Wolf Nor Dog movie showing

## Friends' Purchases

- Kitchen Set for the Children's Area
- Summer Reading Performers and Prizes
- ♦ Rights to show the Neither Wolf Nor Dog movie
- Seating in teen area
- ♦ Entryway Bench
- Shelving for the Children's Area
- ♦ Laptop Computer
- Duplo Blocks & LEGO with table
- Disc Cleaning Machine
- Leather Chairs
- ◆ Puppets & Puppet Theatre
- ♦ Hats and Mittens
- AccuCut Machine and Die Cut materials